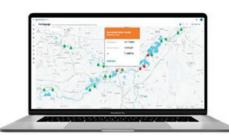

### Data display & alarming

### **Option A** – HydroRIG-P can utilize HydroSphere data delivery system

- Data available from any internet-connected device
- · Visualize and compare site data in real-time
- Configure HydroRIG-P from any connected device
- Design dashboards to publish data to public users
- API connectivity to third party databases
- · Data security with latest security protocols
- Easily design custom data tables and graphs