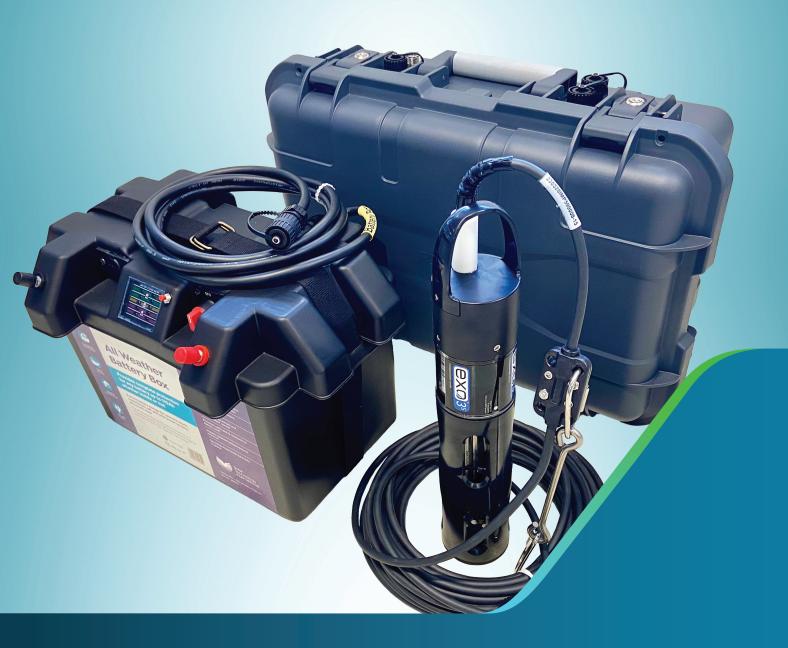

# HydroRIG-P

Real-time water quality system for rivers and creeks to understand the environmental impact of operations

The **HydroRIG-P** is a real-time water quality measurement system that can be configured for a wide range of parameters. It utilizes **HydroSphere** cloud or on-premise data delivery and storage.

At the core of the system is the **YSI EXO water quality sonde**. It is built with extremely durable materials to withstand harsh field conditions over time and features a powerful central wiper to prevent sensors from fouling.

This logger/communication solution is powered by 12V batteries and can send data directly from the field.

The key to the YSI EXO Sonde is the use of field-replaceable, smart sensors. EXO smart sensors hold their meta and calibration data for traceability even when disconnected or swapped between instruments. Simple plug-and-play digital technology reduces errors in the field and allows for quicker setup and more customization. All sensors have wet-mate connectors and are constructed of titanium and durable components to protect them during long deployments.