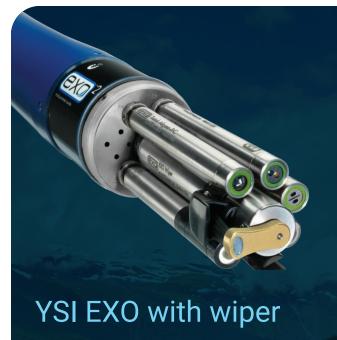

At the core of the system is the **YSI EXO water quality sonde**. It is built with extremely durable materials to withstand harsh field conditions over time and features a powerful central wiper to prevent sensors from fouling.

The key to the YSI EXO Sonde is the use of field-replaceable, smart sensors. EXO smart sensors hold their meta and calibration data for traceability even when disconnected or swapped between instruments. Simple plug-and-play digital technology reduces errors in the field and allows for quicker setup and more customization. All sensors have wet-mate connectors and are constructed of titanium and durable components to protect them during long deployments.

### EXO Anti-fouling

One of the largest barriers to collecting good water quality data is the threat of fouling. The industry-leading EXO Central Wiper protects sensors from fouling, extending deployment intervals, improving data accuracy during long-term monitoring projects, and reducing trips to the field for equipment service.